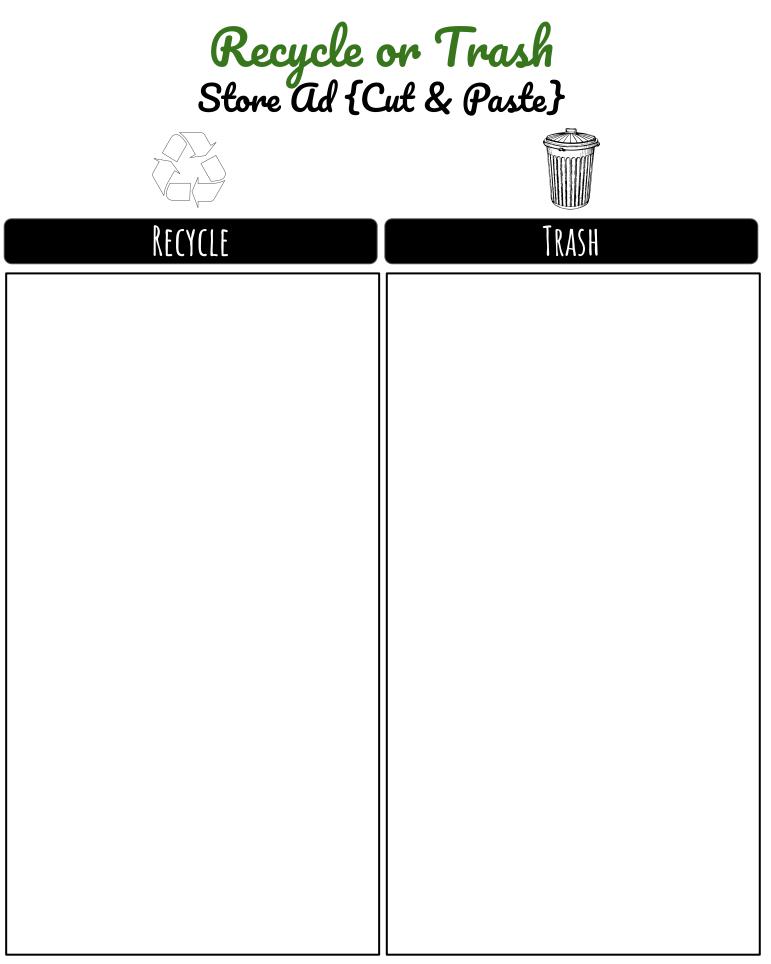

# RECYCLE OR TRASH STORE AD {CUT & PASTE} RECYCLE SORTING Store Chd (Cut Preste)

Ideas for use:

➤ SAVE WEEKLY CIRCULAR ADS OR TAKE A COMMUNITY WALK TO THE STORE (MOST STORES HAVE THEM AT THE FRONT).

USING THE STORE AD, FIND, CUT, AND PASTE THE ITEMS INTO THE BOXES.