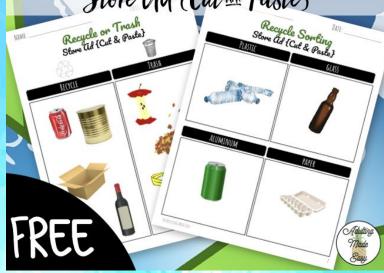

# RECYCLE OR TRASH STORE AD {CUT & PASTE} RECYCLE SORTING Store Chd (Cut Preste)

Ideas for use:

➤ SAVE WEEKLY CIRCULAR ADS OR TAKE A COMMUNITY WALK TO THE STORE (MOST STORES HAVE THEM AT THE FRONT).

USING THE STORE AD, FIND, CUT, AND PASTE THE ITEMS INTO THE BOXES.