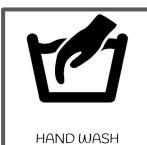

### Laundry Symbols WtoP Matching

MACHINE WASH

HAND WASH

DO NOT WASH

MACHINE WASH GENTLE OR DELICATE

BLEACH IF NEEDED

DO NOT BLEACH

TUMBLE DRY LOW HEAT TUMBLE DRY MEDIUM HEAT

#### Laundry Symbols WtoP Matching #2

MACHINE WASH

HAND WASH

DO NOT WASH

MACHINE WASH GENTLE OR DELICATE

BLEACH IF NEEDED

DO NOT BLEACH

TUMBLE DRY LOW HEAT TUMBLE DRY MEDIUM HEAT

#### PtoW Matching Velcro Velcro Velcro MACHINE WASH HAND WASH DO NOT WASH Velcro Velcro Velcro MACHINE WASH **BLEACH IF** DO NOT BLEACH **GENTLE OR NEEDED DELICATE** Velcro Velcro Velcro TUMBLE DRY TUMBLE DRY TUMBLE DRY LOW HEAT **MEDIUM HEAT** HIGH HEAT © ADULTING MADE EASY