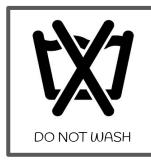

### Laundry Symbols WtoP Matching

MACHINE WASH

HAND WASH

DO NOT WASH

MACHINE WASH GENTLE OR DELICATE

BLEACH IF NEEDED

DO NOT BLEACH

TUMBLE DRY LOW HEAT TUMBLE DRY MEDIUM HEAT

#### Laundry Symbols WtoP Matching #2

MACHINE WASH

HAND WASH

DO NOT WASH

MACHINE WASH GENTLE OR DELICATE

BLEACH IF NEEDED

DO NOT BLEACH

TUMBLE DRY LOW HEAT TUMBLE DRY MEDIUM HEAT

#### PtoW Matching Velcro Velcro Velcro MACHINE WASH HAND WASH DO NOT WASH Velcro Velcro Velcro MACHINE WASH **BLEACH IF** DO NOT BLEACH **GENTLE OR NEEDED DELICATE** Velcro Velcro Velcro TUMBLE DRY TUMBLE DRY TUMBLE DRY LOW HEAT **MEDIUM HEAT** HIGH HEAT © ADULTING MADE EASY