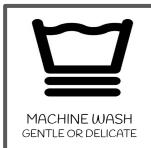

### Laundry Symbols WtoP Matching

MACHINE WASH

HAND WASH

DO NOT WASH

MACHINE WASH GENTLE OR DELICATE

BLEACH IF NEEDED

DO NOT BLEACH

TUMBLE DRY LOW HEAT TUMBLE DRY MEDIUM HEAT

#### Laundry Symbols WtoP Matching #2

MACHINE WASH

HAND WASH

DO NOT WASH

MACHINE WASH GENTLE OR DELICATE

BLEACH IF NEEDED

DO NOT BLEACH

TUMBLE DRY LOW HEAT TUMBLE DRY MEDIUM HEAT