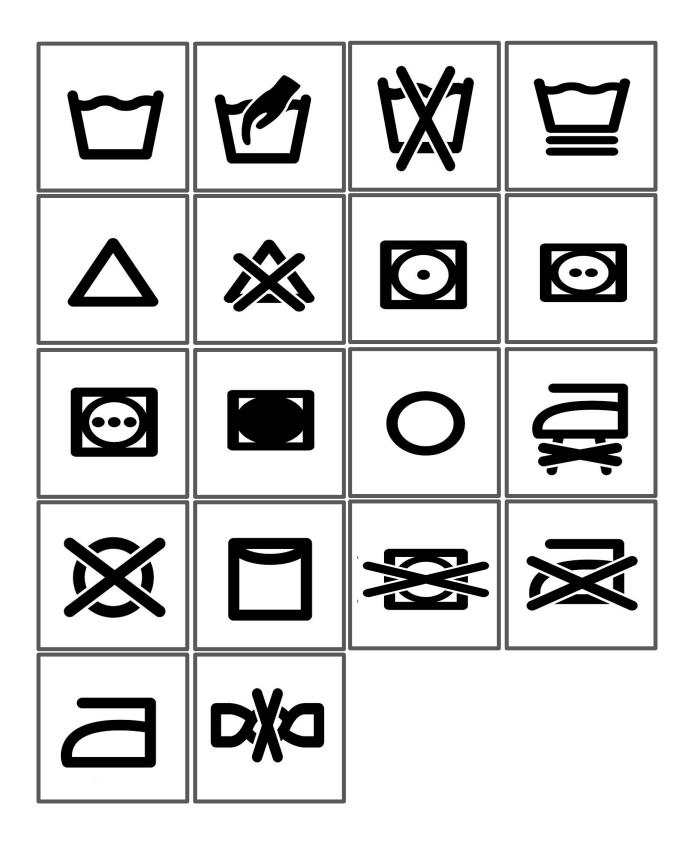

### Laundry Symbols WtoP Matching

MACHINE WASH

HAND WASH

DO NOT WASH

MACHINE WASH GENTLE OR DELICATE

BLEACH IF NEEDED

DO NOT BLEACH

TUMBLE DRY LOW HEAT TUMBLE DRY MEDIUM HEAT

TUMBLE DRY HIGH HEAT TUMBLE DRY NO HEAT

DRY CLEANING

**NO STEAM** 

DO NOT DRY CLEAN

HANG TO DRY

DO NOT TUMBLE DRY

DO NOT IRON

DO NOT WRING

#### Laundry Symbols WtoP Matching #2

MACHINE WASH

HAND WASH

DO NOT WASH

MACHINE WASH GENTLE OR DELICATE

BLEACH IF NEEDED

DO NOT BLEACH

TUMBLE DRY LOW HEAT TUMBLE DRY MEDIUM HEAT

## Laundry Symbols PtoW Matching

HAND WASH

BLEACH IF NEEDED

DO NOT BLEACH

TUMBLE DRY LOW HEAT

TUMBLE DRY MEDIUM HEAT

TUMBLE DRY HIGH HEAT

TUMBLE DRY NO HEAT

DRY CLEANING

**NO STEAM** 

DO NOT DRY CLEAN

HANG TO DRY

DO NOT TUMBLE DRY

DO NOT IRON

**IRON** 

DO NOT WRING