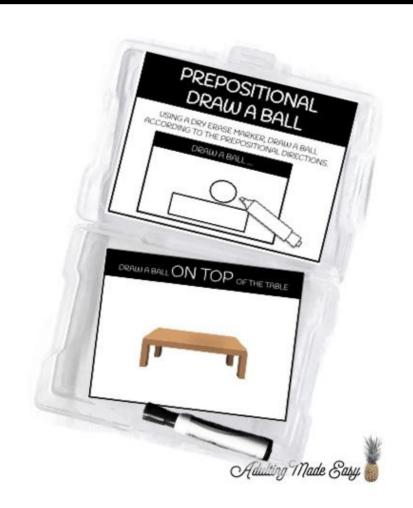

#### PREPOSITIONAL - DRAW A BALL

#### **DIRECTIONS:**

- PRINT TASK CARDS ON CARDSTOCK,
   LAMINATE, AND CUT (4 BOARDS PER PAGE, 8
   MATCHING WORD PIECES PER PAGE)
- USING A DRY ERASE MARKER, STUDENT WILL DRAW A BALL ACCORDING TO THE PREPOSITIONAL DIRECTIONS.

## PREPOSITIONAL - DRAW A BALL

CREATED BY CADULTING MADE EASY

## PREPOSITIONAL DRAW A BALL

USING A DRY ERASE MARKER, DRAW A BALL ACCORDING TO THE PREPOSITIONAL DIRECTIONS.

FOLD