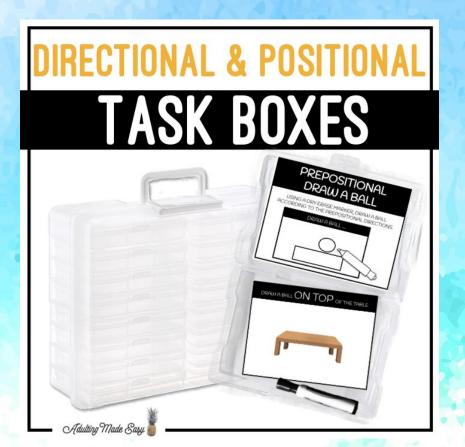

#### PREPOSITIONAL - DRAW A BALL

#### **DIRECTIONS:**

- PRINT TASK CARDS ON CARDSTOCK,
   LAMINATE, AND CUT (4 BOARDS PER PAGE, 8
   MATCHING WORD PIECES PER PAGE)
- USING A DRY ERASE MARKER, STUDENT WILL DRAW A BALL ACCORDING TO THE PREPOSITIONAL DIRECTIONS.

## PREPOSITIONAL DRAW A BALL

USING A DRY ERASE MARKER, DRAW A BALL ACCORDING TO THE PREPOSITIONAL DIRECTIONS.

FOLD