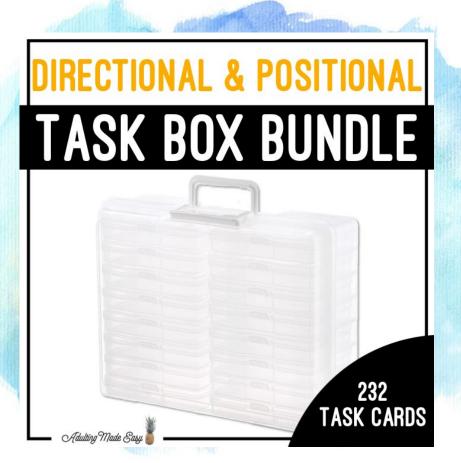

## TASK BOXES

#### This comes with:

→ 40 TASK CARDS (4 PER PAGE)

## DIRECTIONAL & POSITIONAL