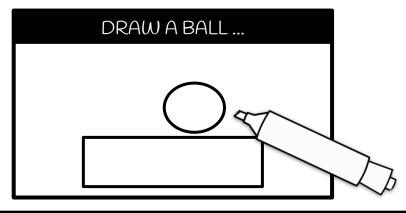

## PREPOSITIONAL DRAW A BALL

USING A DRY ERASE MARKER, DRAW A BALL ACCORDING TO THE PREPOSITIONAL DIRECTIONS.

FOLD