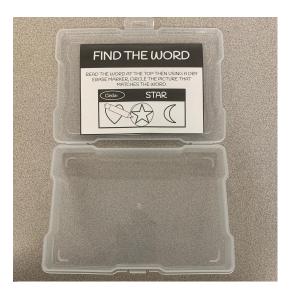

#### **DIRECTIONS:**

- PRINT, CUT OUT, LAMINATE FOR LONGEVITY (THERE ARE TWO LABELS PER PAGE)
- FOLD LABELS IN HALF WHERE IT INDICATES
- TAPE TO THE INSIDE OF A STORAGE CONTAINER SO THAT THE TASK BOX HAS THE ACTIVITY LABEL IN THE FRONT, AND DIRECTIONS ON THE INSIDE.
- ADDITIONAL LABEL SETS ARE INCLUDED DEPENDING ON HOW YOU WANT TO ORGANIZE OR DIVIDE THE WORKLOAD FOR A PARTICULAR STUDENT (EG. 6 VOCAB WORDS IN A BOX SET PER WEEK OR UNTIL MASTERED)